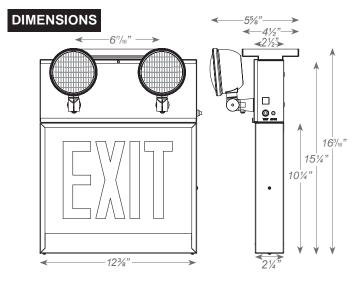

## **MOUNTING**

- Mounting canopy included for top or end mount.
- Universal knockout pattern on back plate for wall mount.