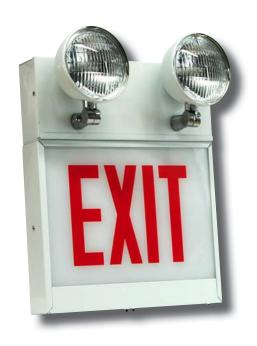

# CHICAGO APPROVED ALL LED EXIT/STAIR SIGN & EMERGENCY STEEL COMBO

STANDARD

# **ILLUMINATION**

- Long lasting, energy efficient white LED EXIT or STAIR sign illumination
- Two 6V 5.3W adjustable Chicago approved white LED lamp heads.

#### **HOUSING**

- Durable, powder-coated 20-guage steel construction in white or black finish.
- Single or double face configurations.